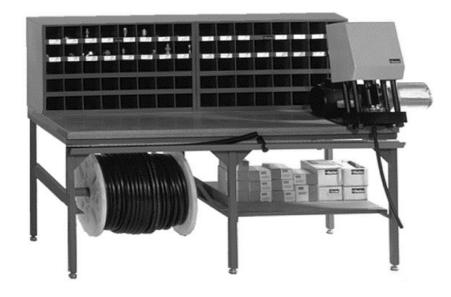

## HoseFab Table, TH7-5

**Features:** Heavy duty constructed table for mounting Minikrimp, Karrykrimp, Karrykrimp 2, or Parkrimp 1. HoseFab Table is available in 3 versions to meet your requirements. Options include two 40B-Cabinets or 72B-Cabinets for fitting storage.

| Part Number                | <b>Description</b>                                                                         |
|----------------------------|--------------------------------------------------------------------------------------------|
| TH7-5-R                    | 6' table with 2 hose reels                                                                 |
| TH7-5-S                    | 6' table with 2 bottom shelves                                                             |
| TH7-5-C                    | 6' table with 1 hose reel & 1 bottom shelf                                                 |
| ТН7-5-НТ                   | <b>Optional</b> 6' measured hose trough with adjustable hose stop                          |
| 40B-Cabinet<br>72B-Cabinet | 40 openings - 4-1/2" x 4-1/2" x 12" in size<br>72 openings - 4-1/2" x 4-1/2" x 12" in size |