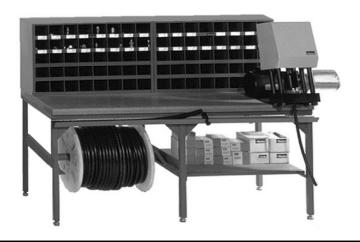

## HoseFab Table, TH7-5

**Features:** Heavy duty constructed table for mounting Minikrimp, Karrykrimp, Karrykrimp 2, or Parkrimp 1. HoseFab Table is available in 3 versions to meet your requirements. Options include two 40B-Cabinets or 72B-Cabinets for fitting storage.

**Table Measurements:**Height: 31-3/4", Width: 29", Length: 72"

| Part Number<br>TH7-5-R<br>TH7-5-S<br>TH7-5-C | Description 6' table with 2 hose reels 6' table with 2 bottom shelves 6' table with 1 hose reel & 1 bottom shelf |
|----------------------------------------------|------------------------------------------------------------------------------------------------------------------|
| ТН7-5-НТ                                     | Optional 6' measured hose trough with adjustable hose stop                                                       |
| 40B-Cabinet<br>72B-Cabinet                   | 40 openings - 4-1/2" x 4-1/2" x 12" in size 72 openings - 4-1/2" x 4-1/2" x 12" in size                          |